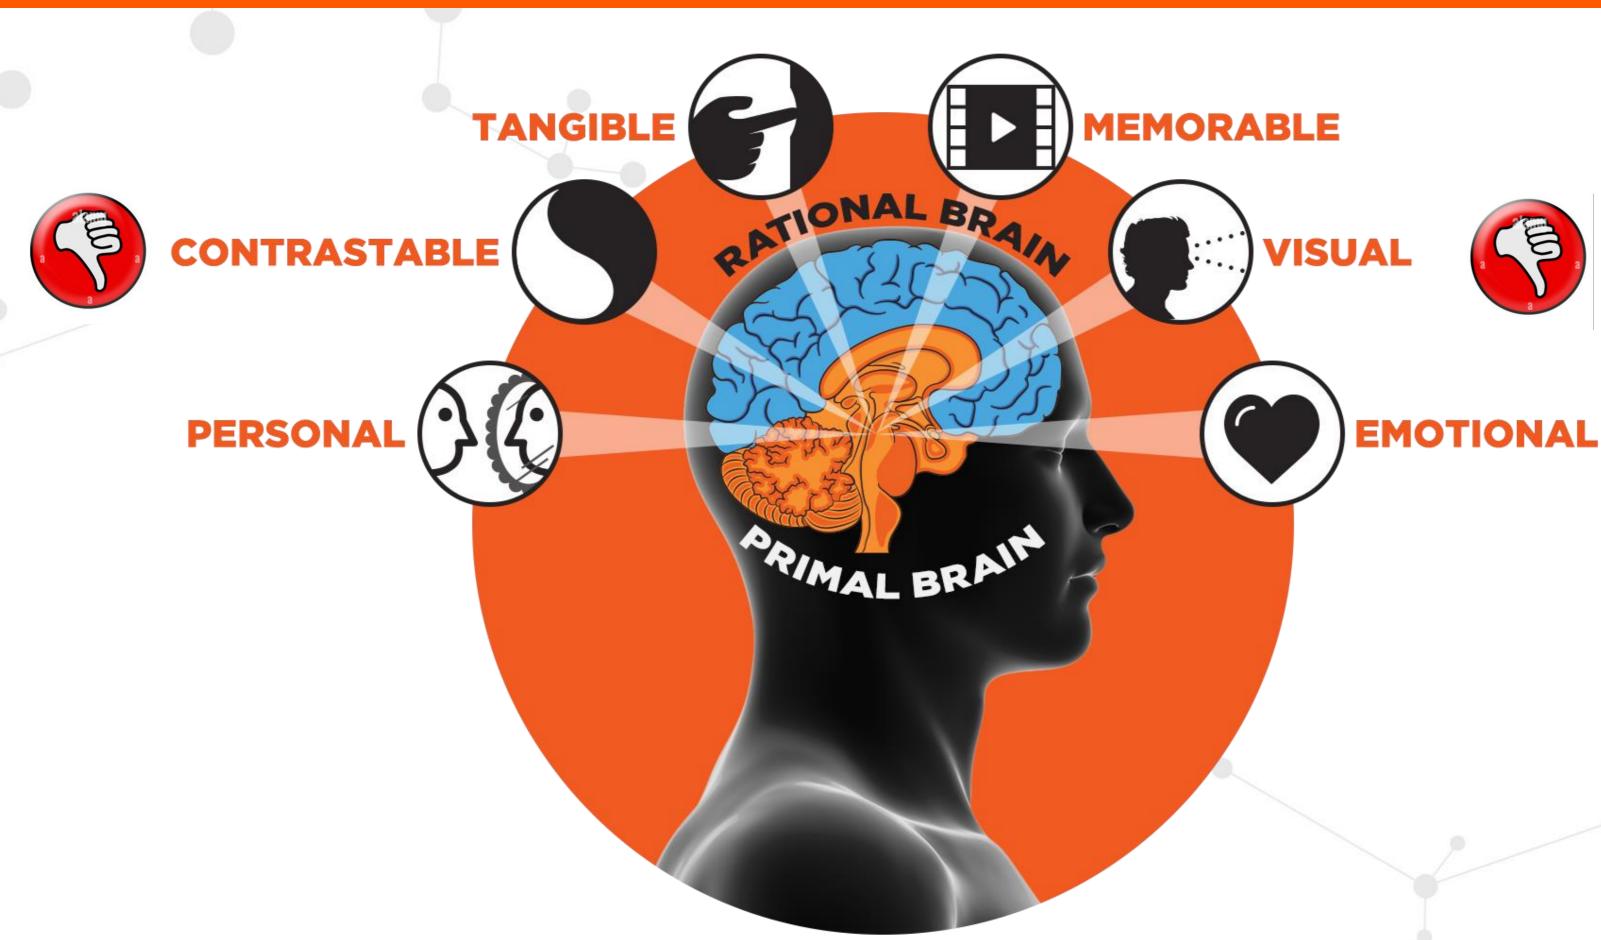

## SCIENCE OF PERSUASION TWO BRAIN SYSTEMS

#### PRIMAL BRAIN

#### SYSTEM ONE STILL RULES

|                            |                        | <b>7S.</b> |
|----------------------------|------------------------|------------|
| <b>Processing Power</b>    | Fast but Limited       |            |
| Age                        | 500 M years            |            |
| Time                       | Immediate Experience   |            |
| Active                     | Always On              |            |
| Capabilities               | Vigilance, Intuition   |            |
| <b>Change Reaction</b>     | Seeks Familiarity      |            |
| Thinking System            | Automatic/Subconscious |            |
| <b>Capacity to Control</b> | Very Low               |            |

### RATIONAL

**Slow but Smart** 

**5 M years** 

Past, Present, Future

## SCIENCE OF PERSUASION PART B: THE 6 STIMULI