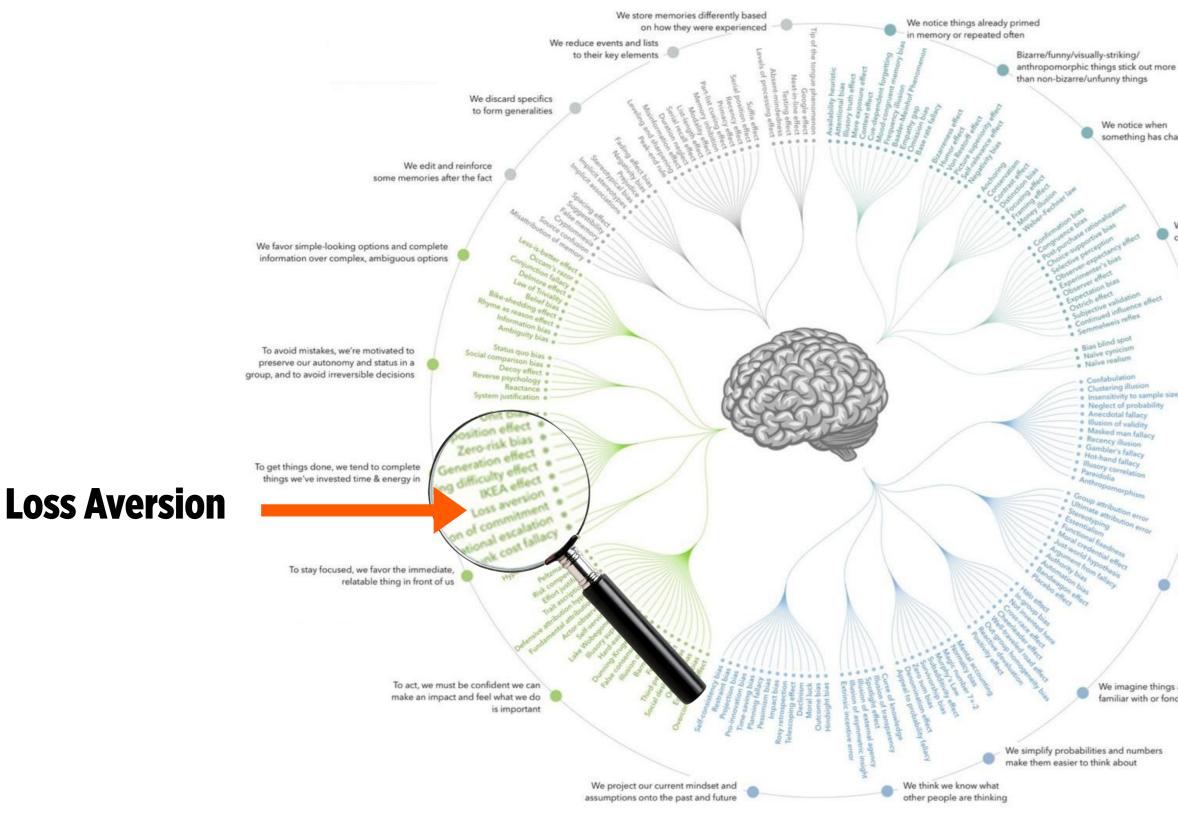

## **IT'S COMPLICATED!**

**Biases** 

#### COGNITIVE BIAS CODEX, 2016

ALGORITHMIC LAYOUT + DESIGN BY JM3 - JOHN MANOOGIAN III // CONCEPT + METICULOUS CATEGORIZATION BY BUSTER BENSON // DEEP RESEARCH BY WIKIPEDIANS FAR + WIDE

#### **Reproduced with Permission From © Buster Benson**

anthropomorphic things stick out more

We notice when ۲ something has changed We are drawn to details that confirm our own existing beliefs We notice flaws in others more easily than flaws in ourselves · Confabulation Clustering illusion · Insensitivity to sample size Neglect of probability. Anecdotal fallacy on of validity

We find stories and patterns even in sparse data

We fill in characteristics from stereotypes, generalities, and prior histories

We imagine things and people we're familiar with or fond of as better