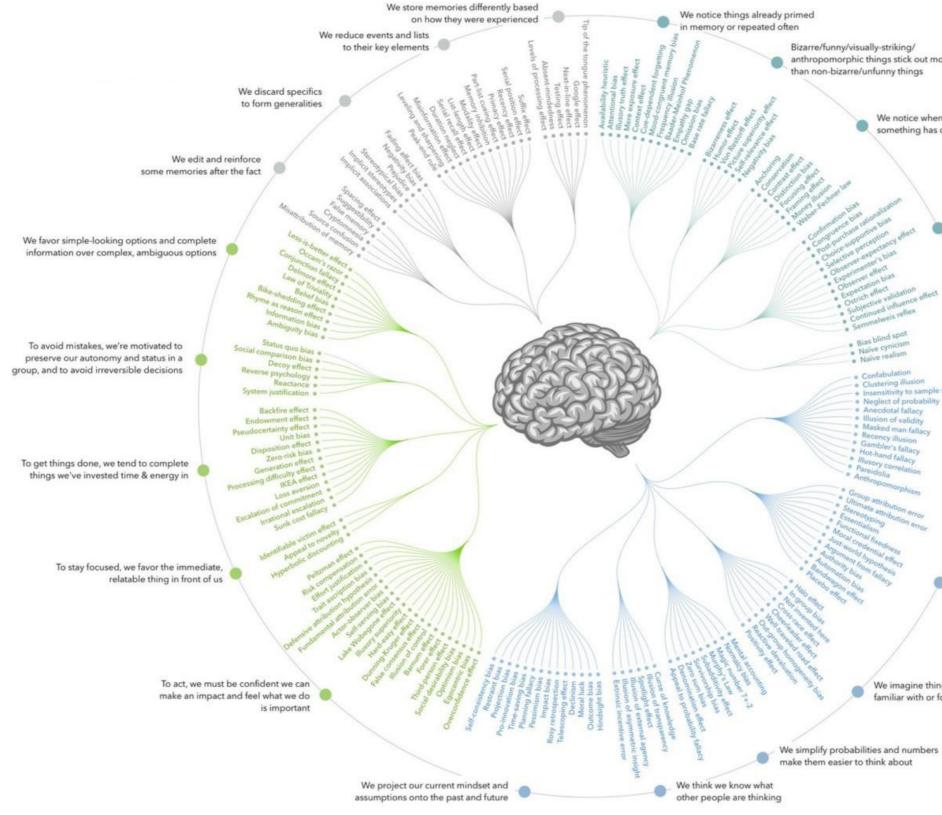

## **IT'S COMPLICATED!**

**Biases** 

#### COGNITIVE BIAS CODEX, 2016

ALGORITHMIC LAYOUT + DESIGN BY JM3 - JOHN MANOOGIAN III // CONCEPT + METICULOUS CATEGORIZATION BY BUSTER BENSON // DEEP RESEARCH BY WIKIPEDIANS FAR + WIDE

#### **Reproduced with Permission From © Buster Benson**

anthropomorphic things stick out more

We notice when ۲ something has changed We are drawn to details that confirm our own existing beliefs We notice flaws in others more easily than flaws in ourselves · Confabulation Clustering illusion · Insensitivity to sample size Neglect of probability. Anecdotal fallacy on of validity

We find stories and patterns even in sparse data

We fill in characteristics from stereotypes, generalities, and prior histories

We imagine things and people we're familiar with or fond of as better

## **188 COMPLEX BIASES EXPLAINED WITH:**