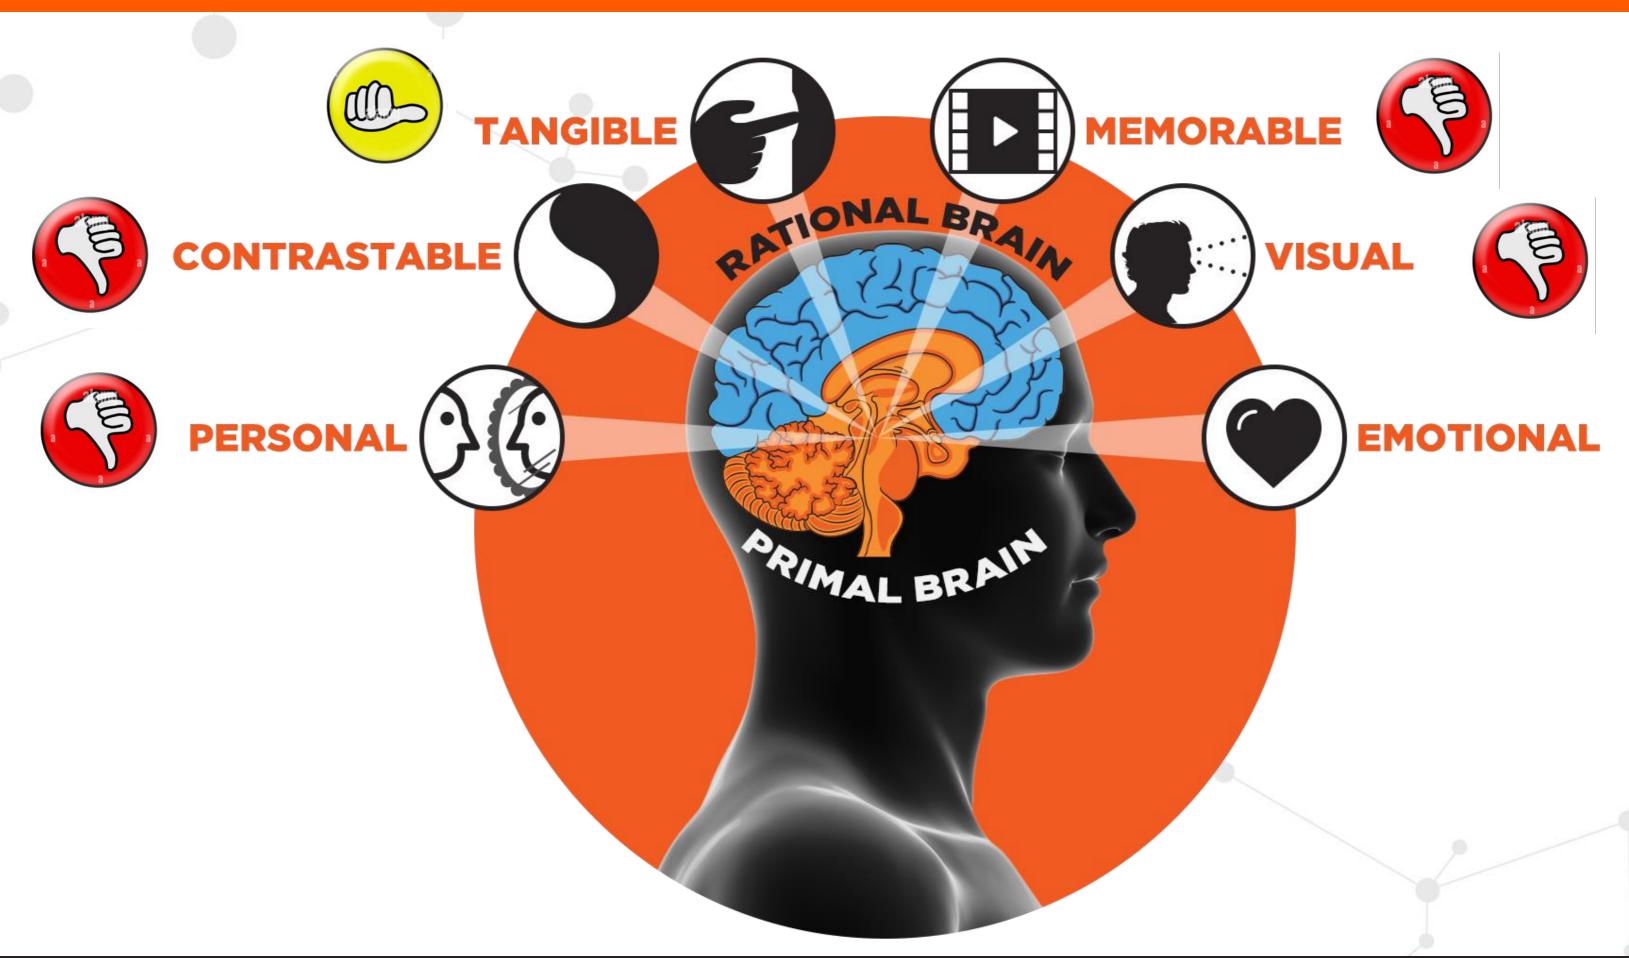

## SCIENCE OF PERSUASION TWO BRAIN SYSTEMS

#### PRIMAL BRAIN

#### SYSTEM ONE STILL RULES

|                            |                        | <b>7S.</b> |
|----------------------------|------------------------|------------|
| <b>Processing Power</b>    | Fast but Limited       |            |
| Age                        | 500 M years            |            |
| Time                       | Immediate Experience   |            |
| Active                     | Always On              |            |
| Capabilities               | Vigilance, Intuition   |            |
| <b>Change Reaction</b>     | Seeks Familiarity      |            |
| Thinking System            | Automatic/Subconscious |            |
| <b>Capacity to Control</b> | Very Low               |            |

### RATIONAL

**Slow but Smart** 

**5 M years** 

Past, Present, Future

#### On/Off

Thinking, Reading, Logic

**Seeks Novelty** 

Deliberative

Moderate

## SCIENCE OF PERSUASION PART B: THE 6 STIMULI

#### VISUAL

#### **EMOTIONAL**