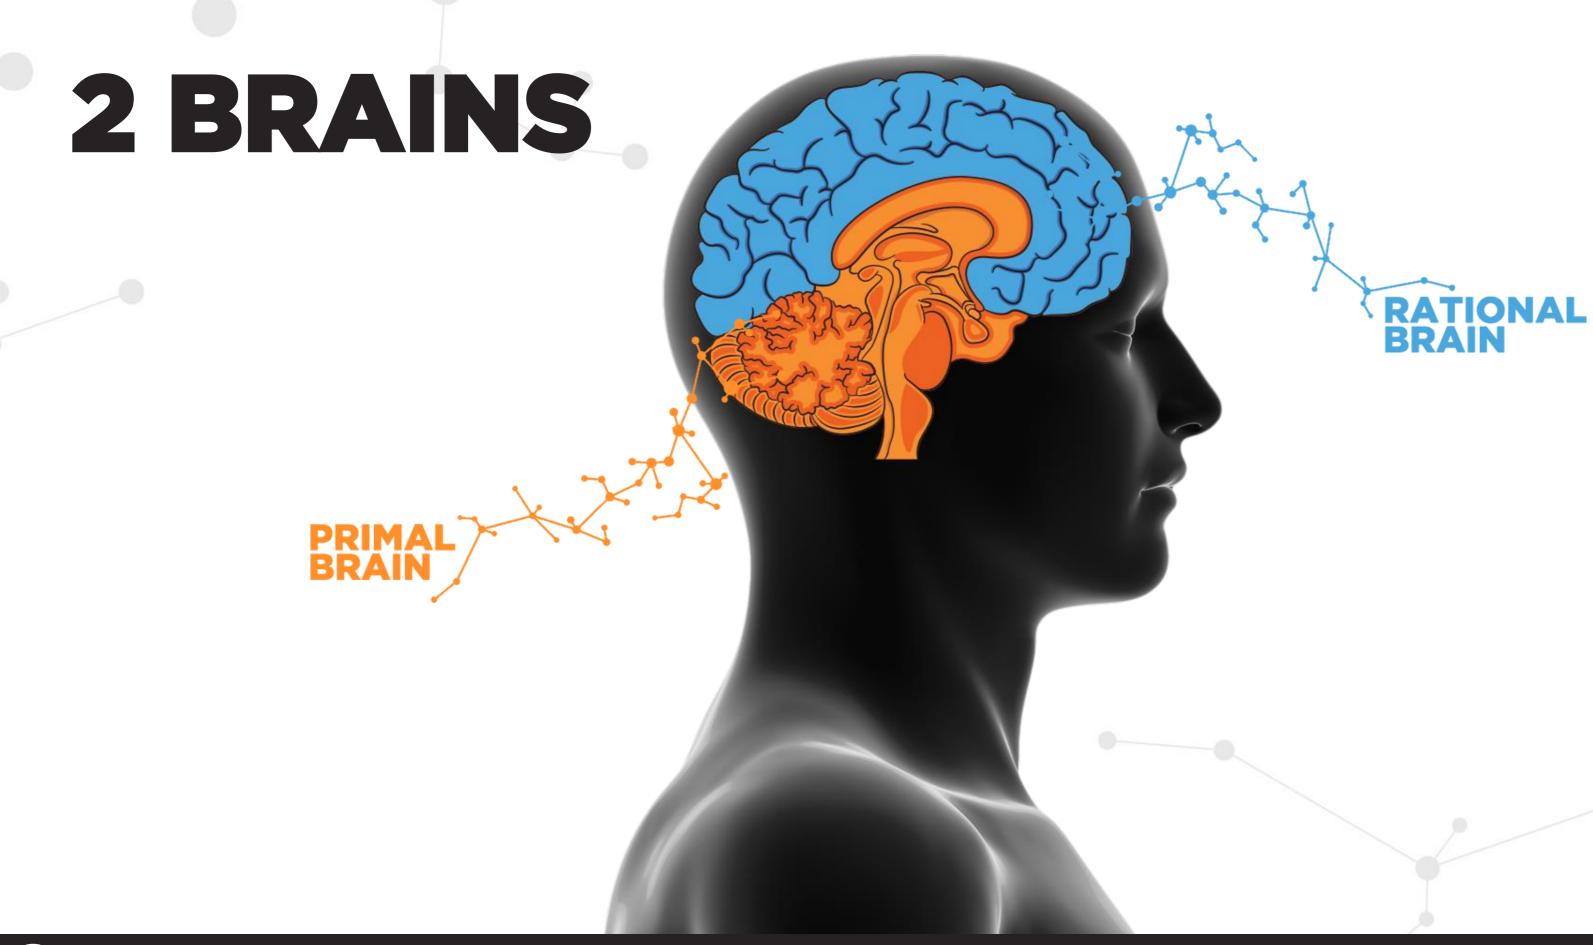

## SCIENCE OF PERSUASION TWO BRAIN SYSTEMS

### THINKING, SYSTEM ONE SYSTEM TWO FAST AND SLOW

#### PRIMAL BRAIN

#### SYSTEM ONE STILL RULES

|                            |                        | <b>7S.</b> |
|----------------------------|------------------------|------------|
| <b>Processing Power</b>    | Fast but Limited       |            |
| Age                        | 500 M years            |            |
| Time                       | Immediate Experience   |            |
| Active                     | Always On              |            |
| Capabilities               | Vigilance, Intuition   |            |
| <b>Change Reaction</b>     | Seeks Familiarity      |            |
| Thinking System            | Automatic/Subconscious |            |
| <b>Capacity to Control</b> | Very Low               |            |

### RATIONAL

**Slow but Smart** 

**5 M years** 

Past, Present, Future