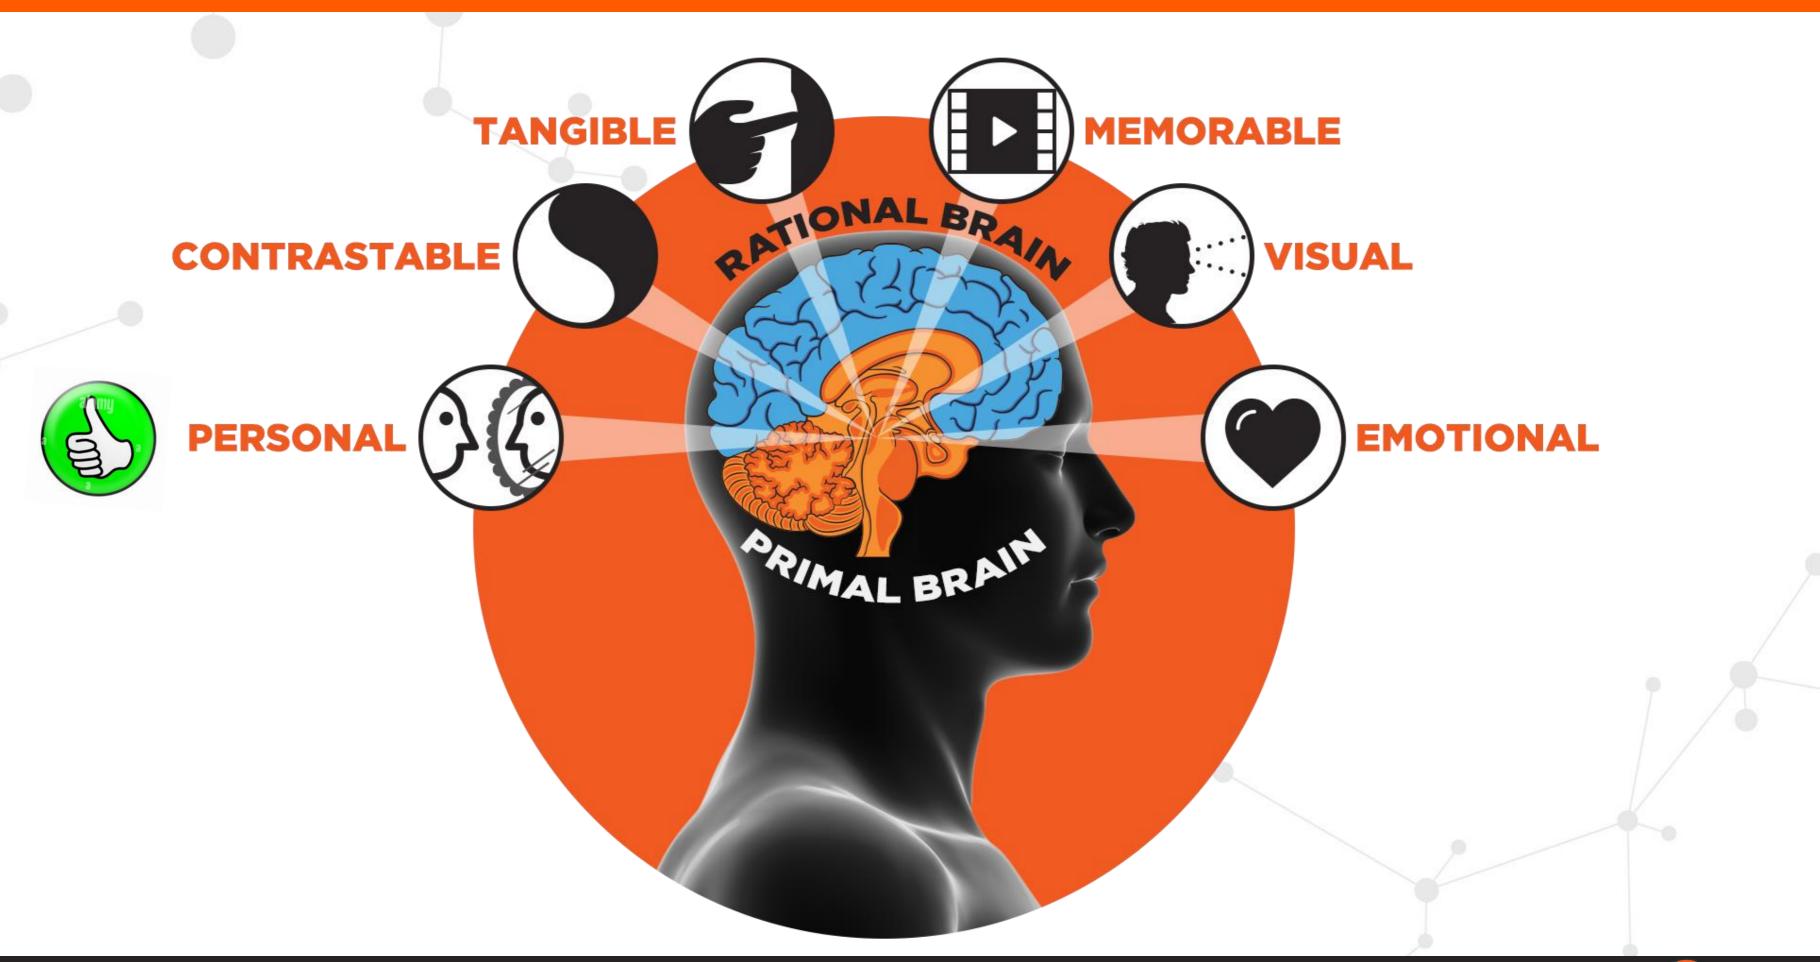

## SCIENCE OF PERSUASION PART B: THE 6 STIMULI

#### VISUAL

#### **EMOTIONAL**

# VISUAL + EMOTIONAL?

# DO BOB'S MESSAGES STIMULATE