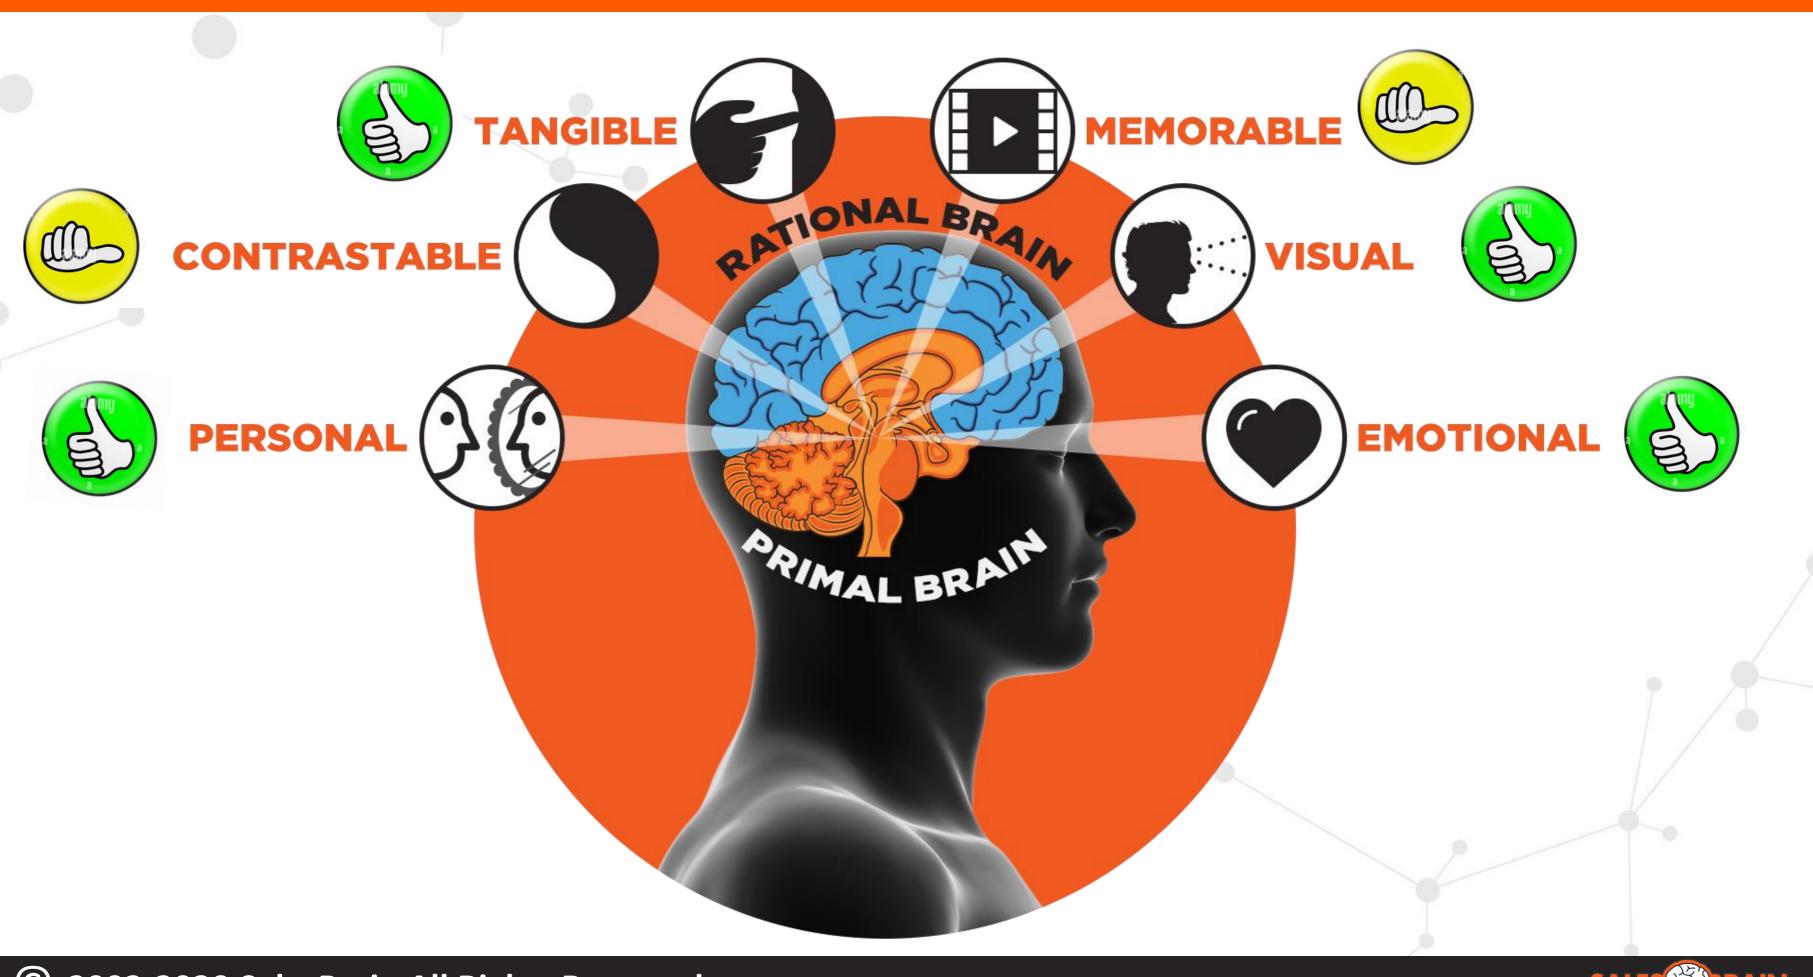

## SCIENCE OF PERSUASION PART B: THE 6 STIMULI

#### VISUAL

#### **EMOTIONAL**

# VISUAL + EMOTIONAL?

# DO BOB'S MESSAGES STIMULATE