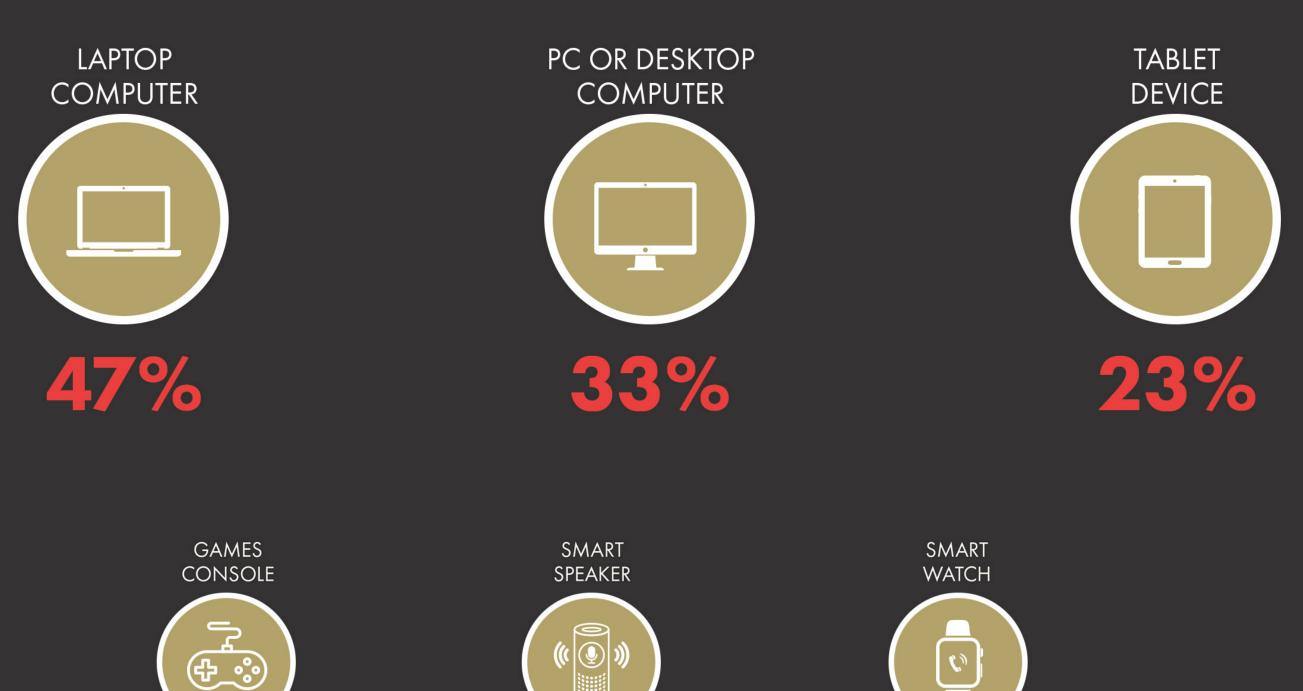

### **COVID-19: PEOPLE SPENDING MORE TIME WITH DEVICES**

PERCENTAGE OF IN SELECT COUNTRIES WHO REPORT SPENDING MORE TIME USING EACH DEVICE DUE TO COVID-19

SMARTPHONE OR MOBILE PHONE 70%

18%

SOURCE: GLOBALWEBINDEX'S CORONAVIRUS MULTI-MARKET STUDY (WAVE 5, JULY 2020).

14%

9.1%

 $\mathcal{O}\mathcal{O}$ 

 $\mathbf{CO}$ 