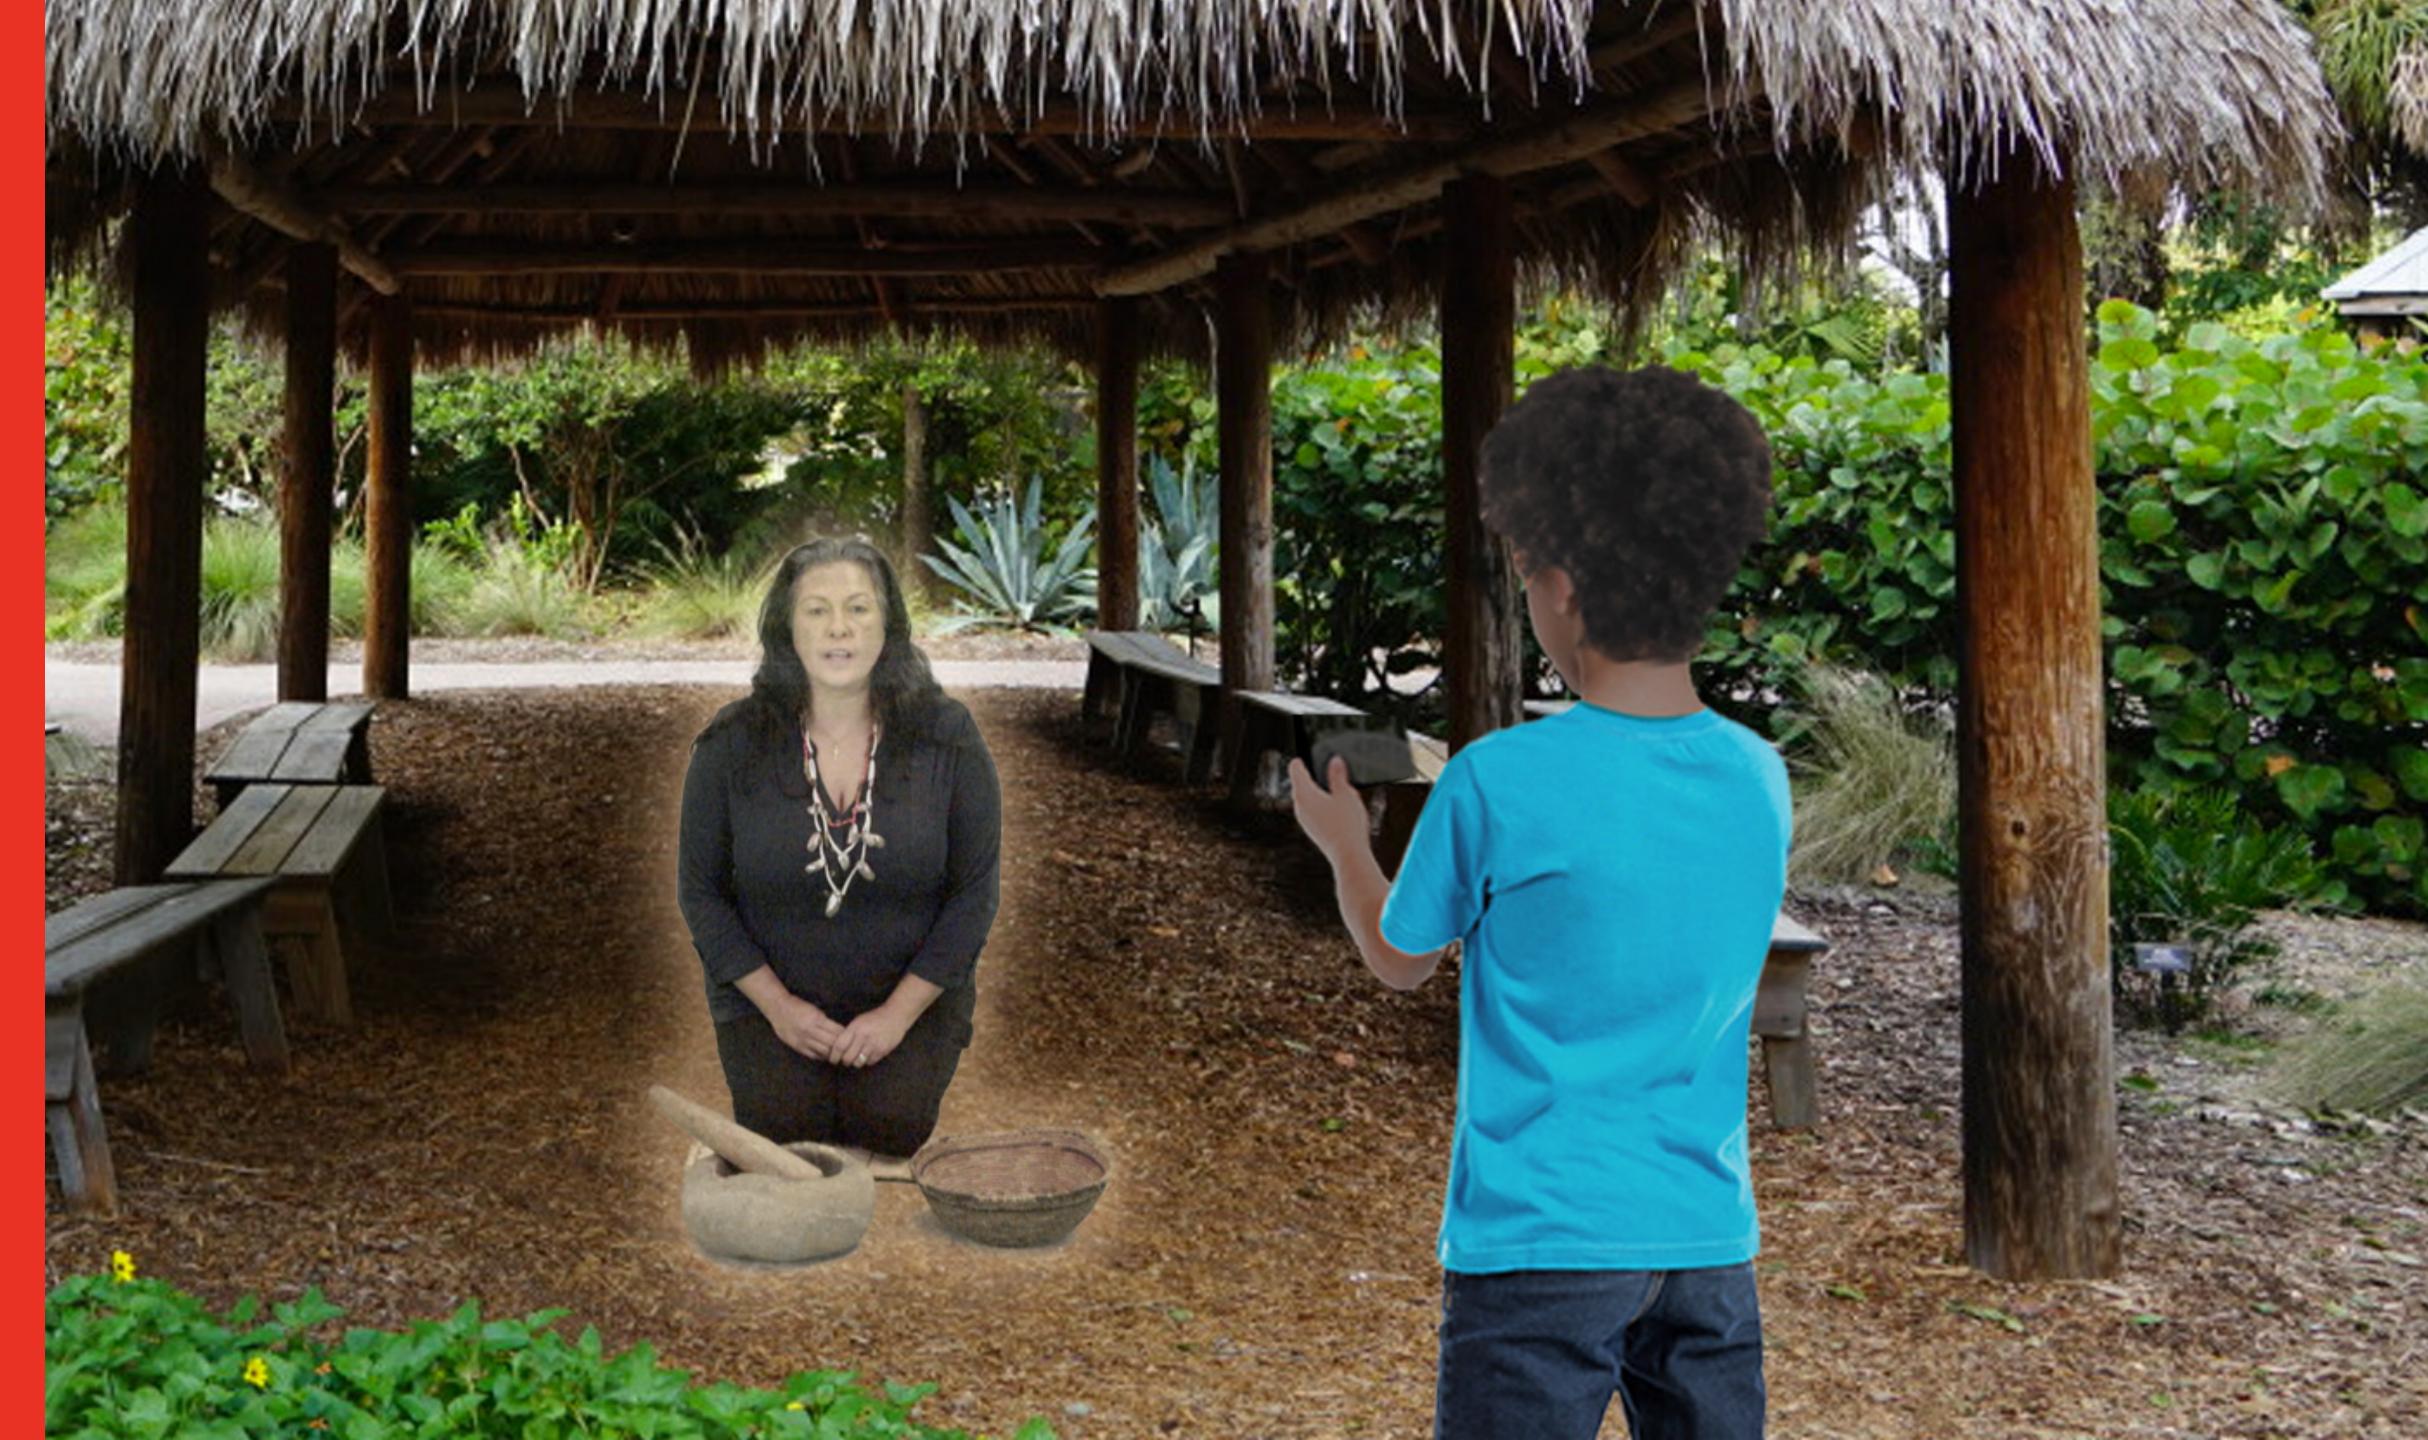

### Digital environments that shout out the real world

Digital content on top of your real world

Demo video

### SAFE DISTANCING

#### REDUCED CONTACT SERVICE

Search Park Name FILTERS Parks near me Park name ABCDEFGH ALL Admiral William Standley State Recreation Area Ahjumawi Lava Springs State Park 12 . 35.5 Albany State Marine Reserve Anderson Marsh State Historic Park Andrew Molera State Park 23 Admiral William Standley State Recrea-tion Area Ahjumawi Lava Springs State Park Sec. Mar 🔚 List View O Map View