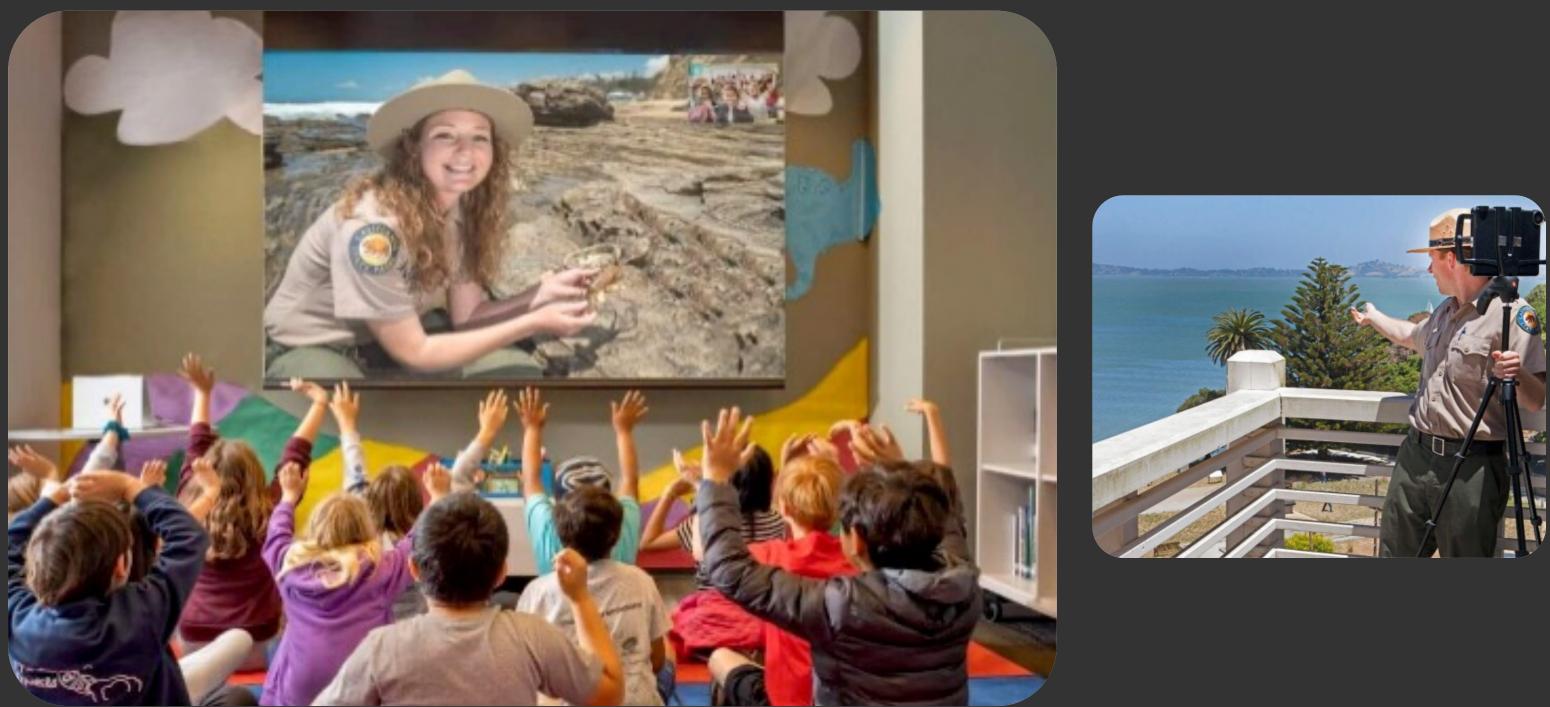

### SAFE DISTANCING

#### REDUCED CONTACT SERVICE

Search Park Name FILTERS Parks near me Park name ABCDEFGH ALL Admiral William Standley State Recreation Area Ahjumawi Lava Springs State Park 12 . 35.5 Albany State Marine Reserve Anderson Marsh State Historic Park Andrew Molera State Park 23 Admiral William Standley State Recrea-tion Area Ahjumawi Lava Springs State Park Sec. Mar 🔚 List View O Map View