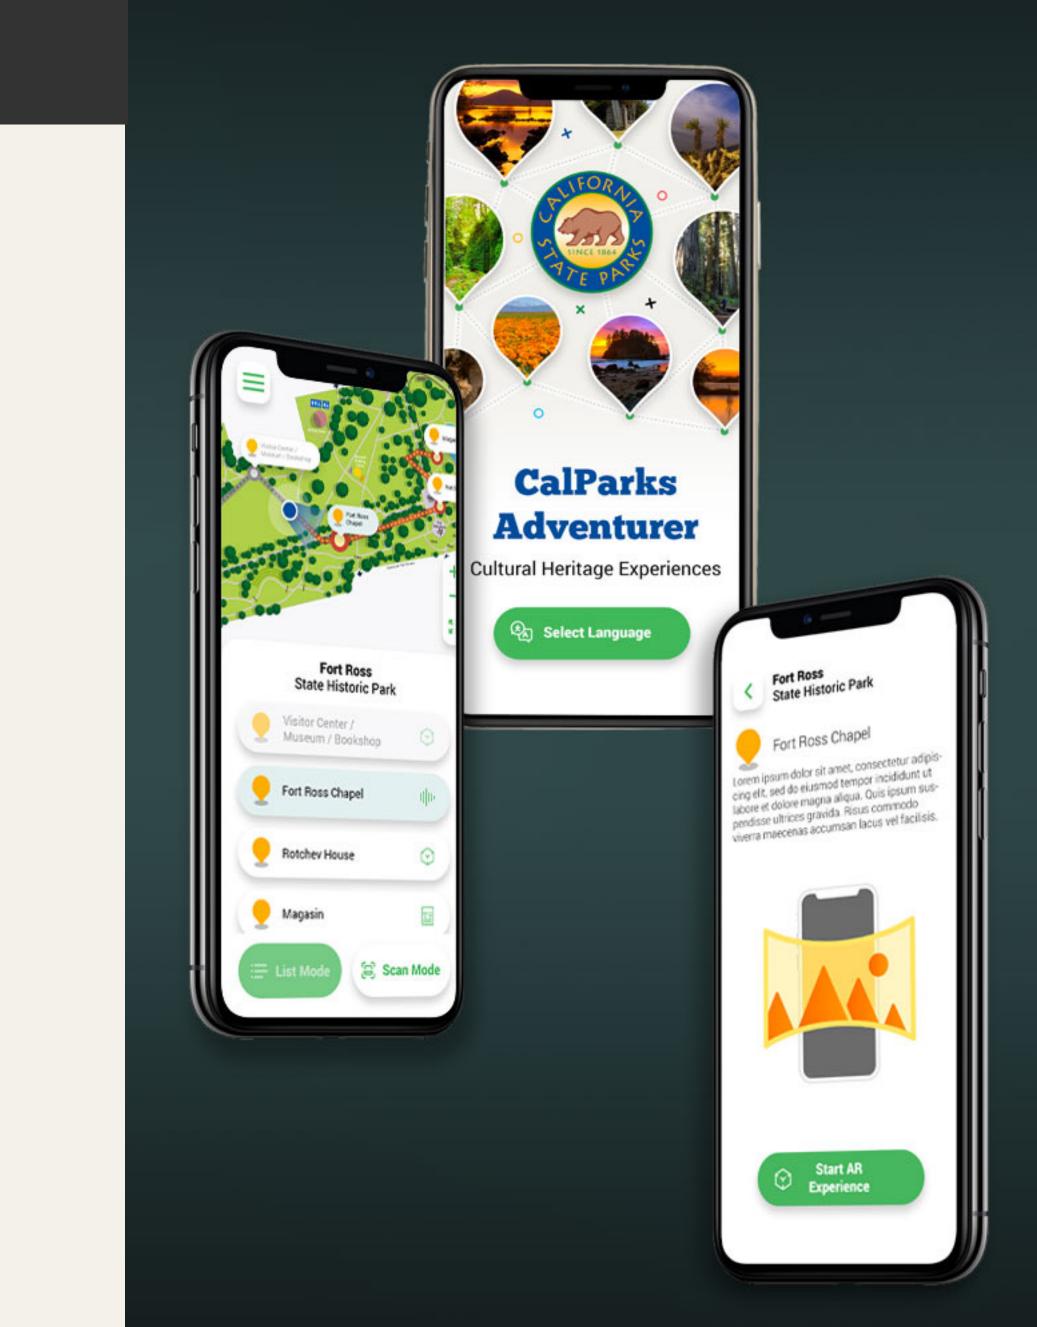

#### REDUCED CONTACT SERVICE

Search Park Name FILTERS Parks near me Park name ABCDEFGH ALL Admiral William Standley State Recreation Area Ahjumawi Lava Springs State Park 12 . 35.5 Albany State Marine Reserve Anderson Marsh State Historic Park Andrew Molera State Park 23 Admiral William Standley State Recrea-tion Area Ahjumawi Lava Springs State Park Sec. Mar 🔚 List View O Map View