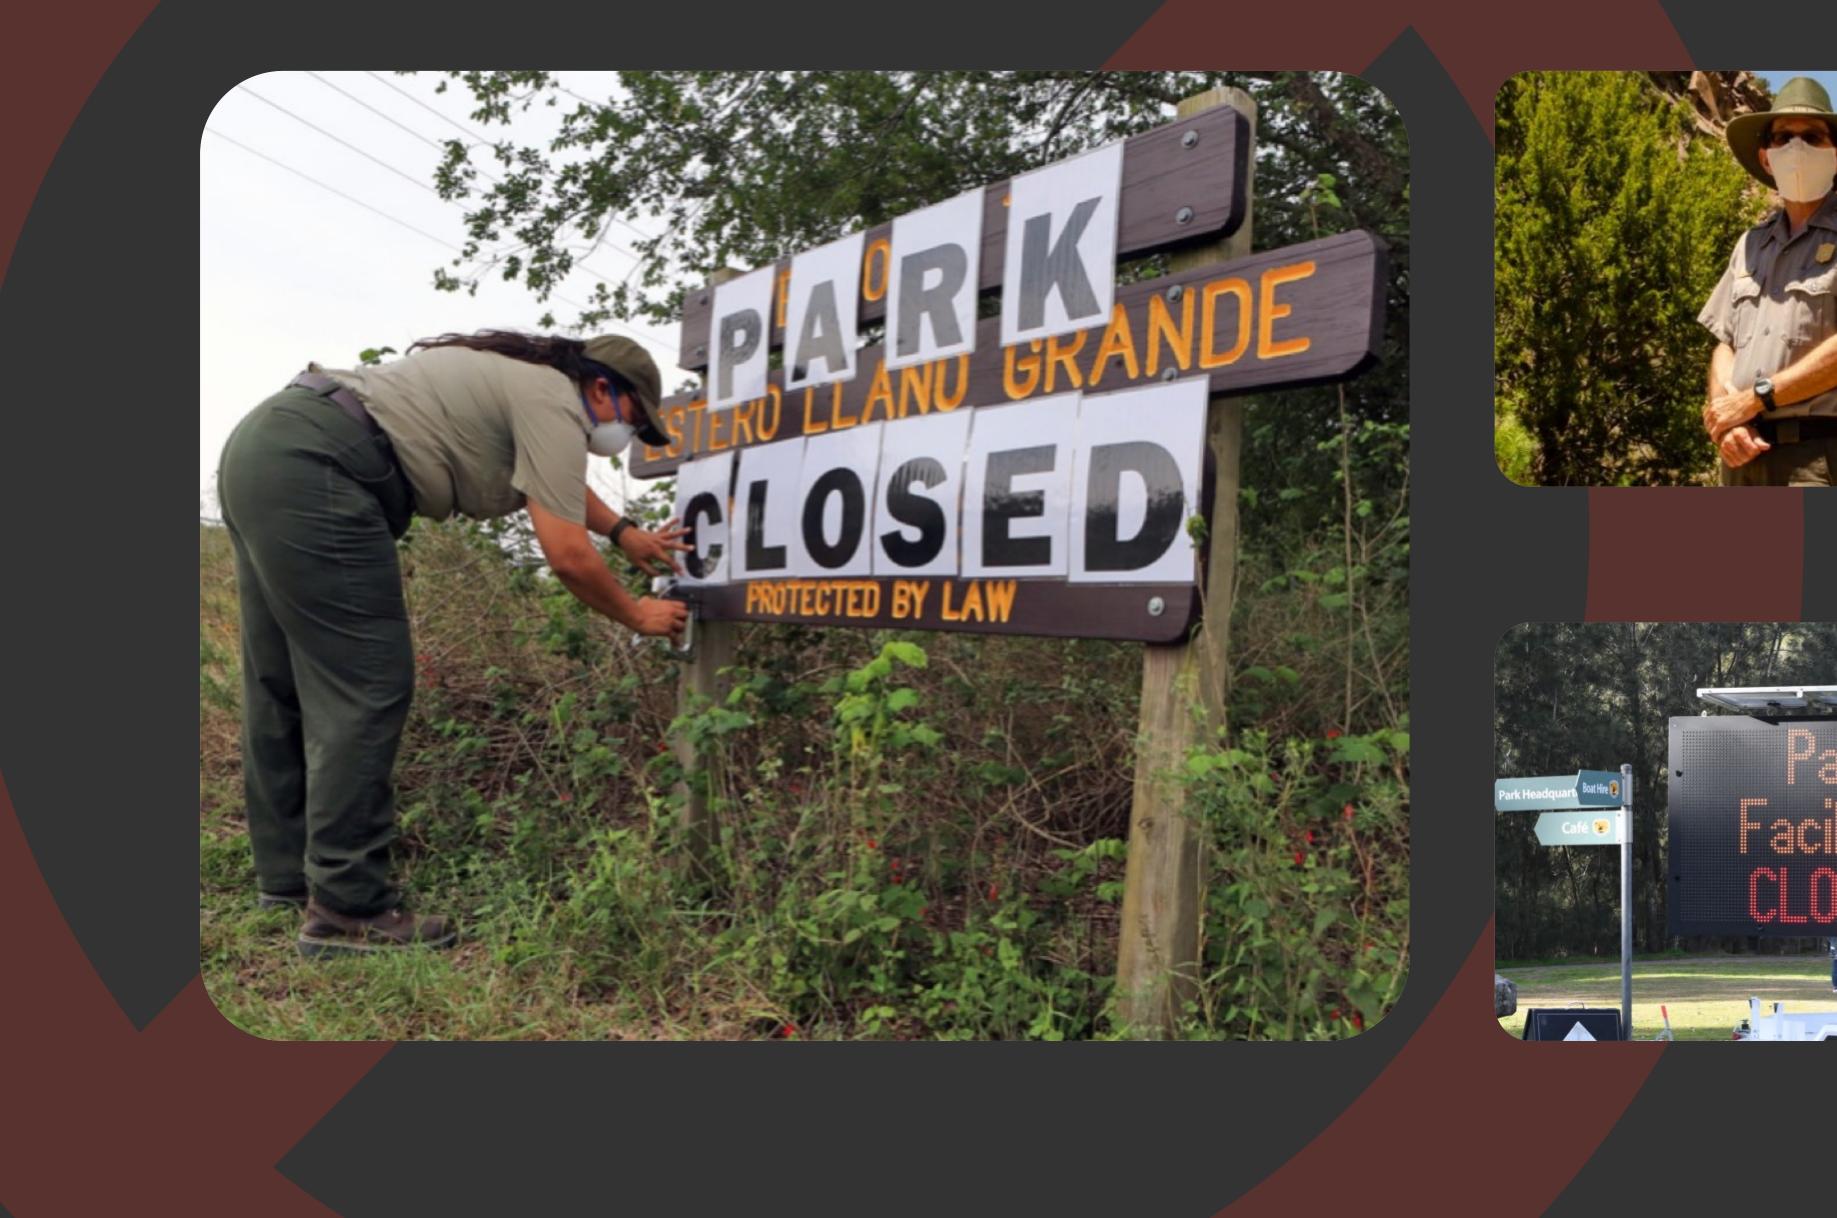

### SAFE DISTANCING

#### REDUCED CONTACT SERVICE

Search Park Name FILTERS Parks near me Park name ABCDEFGH ALL Admiral William Standley State Recreation Area Ahjumawi Lava Springs State Park 12 . 35.5 Albany State Marine Reserve Anderson Marsh State Historic Park Andrew Molera State Park 23 Admiral William Standley State Recrea-tion Area Ahjumawi Lava Springs State Park Sec. Mar 🔚 List View O Map View