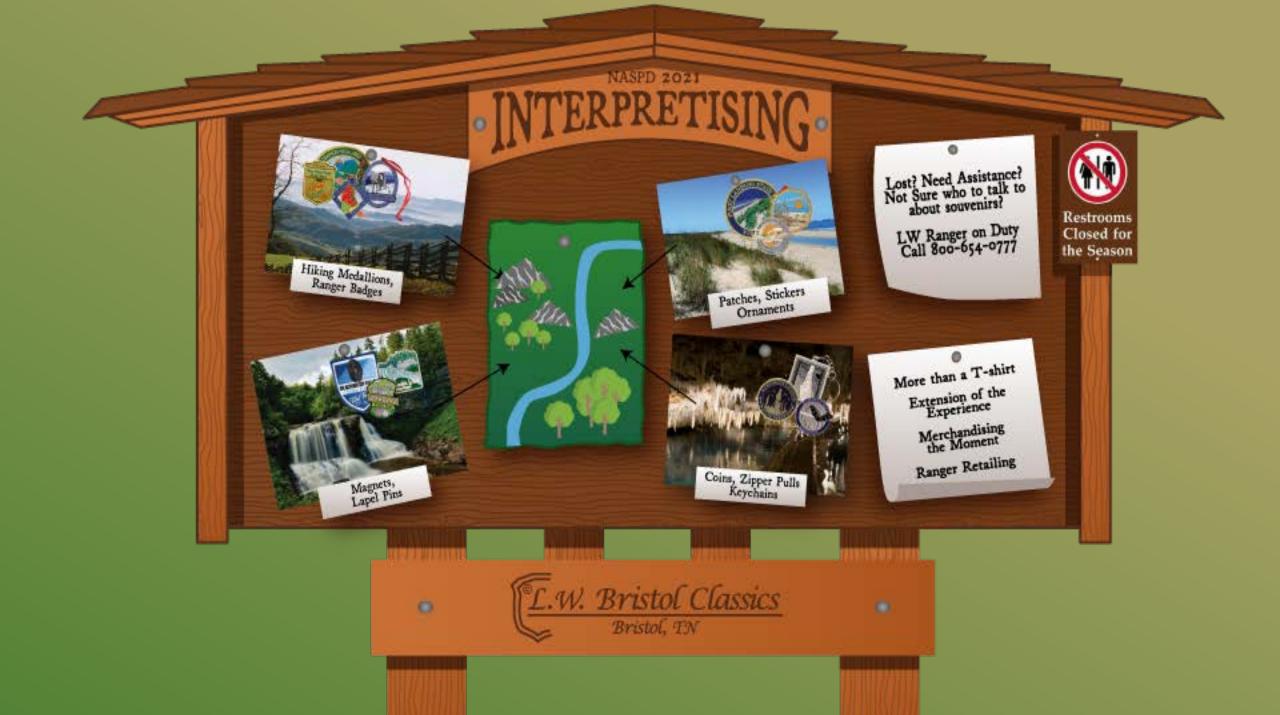

## National Association of Steel Pipe Distributors

A national trade association representing the steel pipe and the tubular products distribution industry.

The enhancement and extension of the park guest experience via the presentation and provision of themed merchandise, displayed in respectful, yet strategic locations, that naturally extends the guest interpretive, educational, and park experience.

## War Story #634- "Patchworks"

What's on your shelf and wall, why?

Questions or further discussion.....

Stop by L.W. Bristol Classics and visit with Barry or Craig